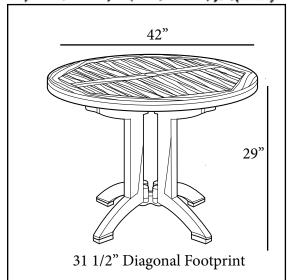

## Winston 42" Round Molded Melamine Tables

with umbrella hole - Table sold complete

Features & Benefits

Warranty: 2 Yrs.

- Fine outdoor dining table in a rich teak decor.
- Hard, smooth molded melamine treated seamless construction made to resist staining, burning, scratching, and fading.
- No gaps, no cracks, no traps, no graying with age.....no worries!
- Will retain its original color and beauty without graying no oiling, sanding, or refinishing to be done.
- Large 4-prong pedestal base for stability, made of Rexform® Teakwood synthetic resin, a composite impervious to salt air, chlorine, and most common stains.
- Umbrella hole with cap to fit any Grosfillex® umbrella with a 1 1/2" pole.
- Easy to clean with soap and water, or a mild detergent.
- Table base will accommodate Grosfillex® resin umbrella base with filling cap.

| Product Specifications |                     |            |                    |                       |                |                                 |
|------------------------|---------------------|------------|--------------------|-----------------------|----------------|---------------------------------|
| Product<br>Description | Reference<br>Number | Color      | UPC Code<br>014306 | Weight Each<br>(lbs.) | Master<br>Pack | Master Pack<br>Volume (cu. ft.) |
| Winston                | US240608            | Teak Decor | 132808             | 45.60                 | 1              | 8.86                            |
| 42" Round              |                     |            |                    |                       |                |                                 |
| Pedestal Table         |                     |            |                    |                       |                |                                 |
|                        |                     |            |                    |                       |                |                                 |
|                        |                     |            |                    |                       |                |                                 |
|                        |                     |            |                    |                       |                |                                 |